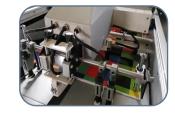

The automatic laminator was designed to help breathe life into your business by allowing you to provide your customers with a service you previously had to outsource. It has anti-curl technology to ensure that whatever you laminate comes out smooth and flat. Also it has an automatic feed with auto-overlap. This is the best value single-sided laminator on the market, is simple to use, easy to maintain, quick and reliable.

The automatic feed with auto-overlap makes it easy to feed your work through the laminator and the separator ensures it's ready for the guillotine the moment it's been laminated.

Automatic laminators from **DFS** have unique anti-curl technology, in sync with the control panel, ensures that whatever you laminate – a menu, a book cover or a sheet of business cards – comes out flat with no curl or uplift.