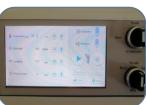

#### Main Feature

- Auto feeding with air suction
- Pneumatic auto separation
- Heavy duty construction
- 20m/min laminating speed
- Mirror chrome heating roller
- Thermal or Cold laminating
- Touch screen display system
- Digital foiling
- Adjustable electric hydraulic pressure system
- Large feeding volume, 2500 sheets, 200gsm paper

# **Technical Parameters**

| DIGITA              |                            |
|---------------------|----------------------------|
| Model               | SF-540A                    |
| Roll film width     | 540*760mm                  |
| Roll film thickness | 17-45 mic                  |
| Speed               | 20m/min                    |
| Feeding mode        | Dual air suction           |
| Core                | 3 inch                     |
| Auto feeding        | Yes                        |
| Voltage             | 380V, three phase, 50-60Hz |
| Weight              | 510kg(G.W.)                |
| Laminating material | BOPP film                  |
| Paper thickness     | 130-450 g/m <sup>2</sup>   |
| Temperature         | <b>20-140</b> ℃            |
| Pressure control    | Hydraulic                  |
| Display             | 7 inch touch screen        |
| Foil feature        | Yes                        |
| Power               | 6.5kw(total)               |
| Size(mm)            | 1500*1150*1350(Machine)    |