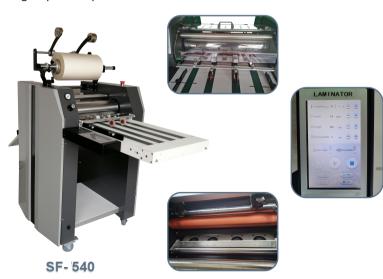

## SF - 540 Semi-auto Laminator

## **Product Introduction**

Introducing SF-540 Laminator Foiling: Elevating standard print projects to 'extraordinary' heights. The SF-540 has been engineered to address specific print finishing needs and constructed to the highest technical standards – featuring fully adjustable pressure and heat settings, designed to provide optimal results with today's digital print outputs.

## **Main Feature**

- Semi-auto feeding with overlap feature
- Pneumatic auto separation
- The anti-curl bar allows thin film laminates to be flat
- Mirror chrome heating roller
- Thermal or Cold laminating
- Touch screen display system
- Digital foiling
- 2 rolls film installation
- Adjustable electric hydraulic pressure system