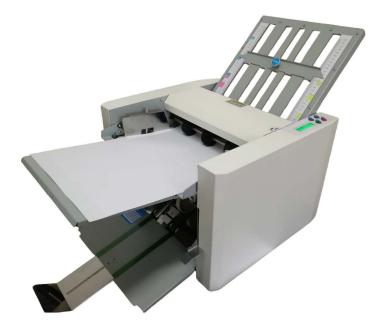

## SF-32M Main Feature

- A3 SIZE FOLDER: Maximum for A3 paper, feeding pressure adjustable for various kinds of papers in the market.
- FOLD TYPES: Six popular fold types available, including Letter fold, Half fold, Double Parallel, Accordion fold, Gate fold and Fold-out.
- CREASING OPTION: It also has creasing function, which satisfy different customers' demands

## **Technical Parameters**

| Folding speed:   | 7000 sheets/h                   |
|------------------|---------------------------------|
| Paper size:      | B6-A3                           |
| Paper weight:    | 50-200 g/m²                     |
| Hopper capacity: | 500 sheets, 64 g/m <sup>2</sup> |
| Power supply:    | 220V, 50Hz/ 110V, 60Hz          |
| Size:            | W 890* D 480* H 520 mm          |
| Weight:          | 35kg                            |