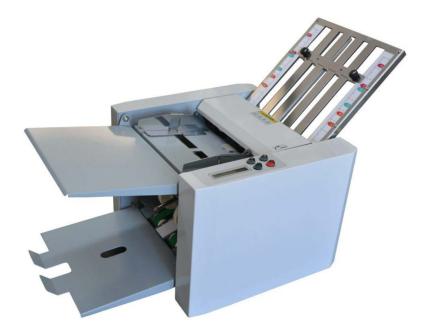

## SF-12M Main Feature

- EASY OPERATION: Simple instruction panel guide make it easy to operate the machine, with no training needed.
- FOLD TYPES: Four popular fold types available include Letter fold, Half fold, Double Parallel and Accordion fold.
- COMPACT STORAGE: Extendable feed and collect tray reduce your space after folding work is done.

## **Technical Parameters**

| Folding speed:   | 7000 sheets/h                   |
|------------------|---------------------------------|
| Paper size:      | B6-A4                           |
| Paper weight:    | 35-120 g/m²                     |
| Hopper capacity: | 300 sheets, 64 g/m <sup>2</sup> |
| Power supply:    | 220V, 50Hz/ 110V, 60Hz          |
| Size:            | W 670* D 360* H 425 mm          |
| Weight:          | 18kg                            |