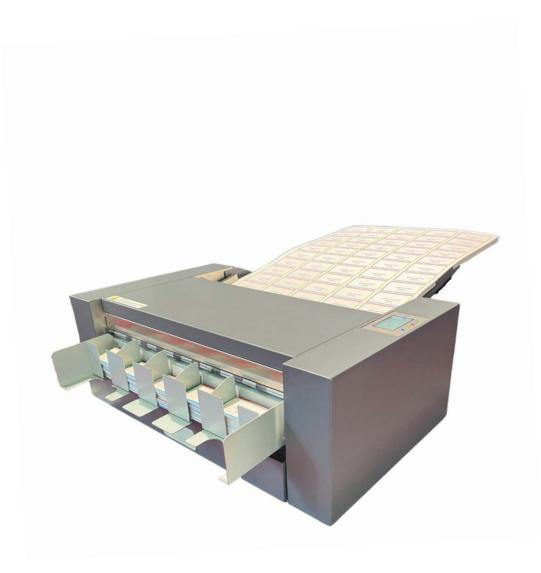

## **Description**

Digital finishing systems introducing the SF-B2 Business Card Cutter, a premium large-format solution designed for on-the-spot, short-run creation of full-bleed business cards, postcards, snapshots, and more.