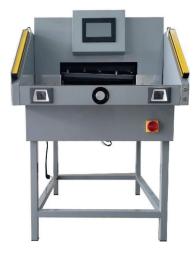

SF-480E automatic paper cutter offers precision cutting for paper stacks up to 80mm, 480mm width max, 30 cuts per program with 99 programs in total, IR safety beam guard, electric clamp, and electric back gauge control. It has a 0.2mm cutting accuracy with quiet operations.

## MAIN FEATURES:

Model : SF-480E

Max cut width : 480mm

Min cut width: : 30mm

Max cut height : 80mm

Cut accuracy : 0.2mm

Backgauge control : Electric

Safety protection : IR beam guard

Power : 220V/110V 50-60Hz

Watt : 2.3 Kw

Display : Touch screen

Program : 30 cuts x 99 programs

Weight : 275 Kg

Machine dimensions : 1250\*920\*1420mm

Certification : CE

## PRODUCT FEATURES:

- Accommodates 480mm cutting width
- Easy-to-read LCD display
- Full light beam curtain and dual palm cut buttons for operator safety
- LED illuminated cutting line
- 99 programs with 30 cuts each
- Power back gauge, electric, variable speed back gauge line adjustment
- 0.2mm cut accuracy