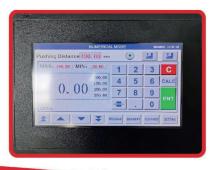

## PRODUCT FEATURES:

- Accommodates 480mm cutting width
- Easy-to-read LCD display
- Full light beam curtain and dual palm cut buttons for operator safety
- LED illuminated cutting line
- 99 programs with 30 cuts each
- Power back gauge, electric, variable speed back gauge line adjustment
- 0.2mm cut accuracy

Power : 220V/110V 50-60Hz

Watt : 2.3 Kw

Display : Touch screen

Program : 30 cuts x 99 programs

Weight : 275 Kg

Machine dimensions : 1250\*920\*1420mm

Certification : CE