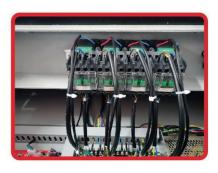

The full swing technology guarantees a smoother cutting cycle and a more accurate cutting cycle with an exact cutting depth every blade movement completely in dependable of the blade speed. Direct drive gear paper clamp for a equal pressure of the clamp left and right, no matter what you are cutting: a pile of A-3 or just a business card.