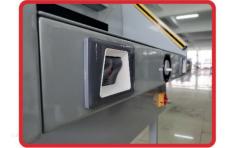

SF-480E automatic paper cutter offers precision cutting for paper stacks up to 80mm, 480mm width max, 30 cuts per program with 99 programs in total, IR safety beam guard, electric clamp, and electric back gauge control. It has a 0.2mm cutting accuracy with quiet operations.

## PRODUCT FEATURES:

- Accommodates 480mm cutting width
- Easy-to-read LCD display
- Full light beam curtain and dual palm cut buttons for operator safety
- LED illuminated cutting line
- 99 programs with 30 cuts each
- Power back gauge, electric, variable speed back gauge line adjustment
- 0.2mm cut accuracy