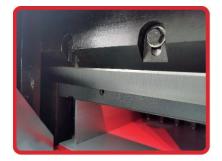

## PRODUCT FEATURES:

- Accommodates 480mm cutting width
- Easy-to-read LCD display
- Full light beam curtain and dual palm cut buttons for operator safety
- LED illuminated cutting line
- 99 programs with 30 cuts each
- Power back gauge, electric, variable speed back gauge line adjustment
- 0.2mm cut accuracy

SF-480E automatic paper cutter offers precision cutting for paper stacks up to 80mm, 480mm width max, 30 cuts per program with 99 programs in total, IR safety beam guard, electric clamp, and electric back gauge control. It has a 0.2mm cutting accuracy with quiet operations.