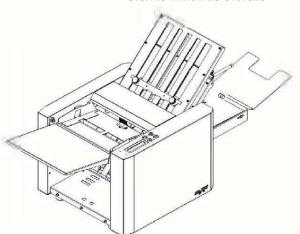

## SF-14M

Compact folding machine with 4 fold plates

Paper Folder SF-14M is a fast, dependable and easy-to-use solution for virtually all folding applications. Popular folds are clearly marked on the fold plates for quick set-up and operation, simply slide the fold stop to the desired fold and go. Additional fold adjustments can be made with the fine tuning knobs at the end of each fold plates for precision folding.