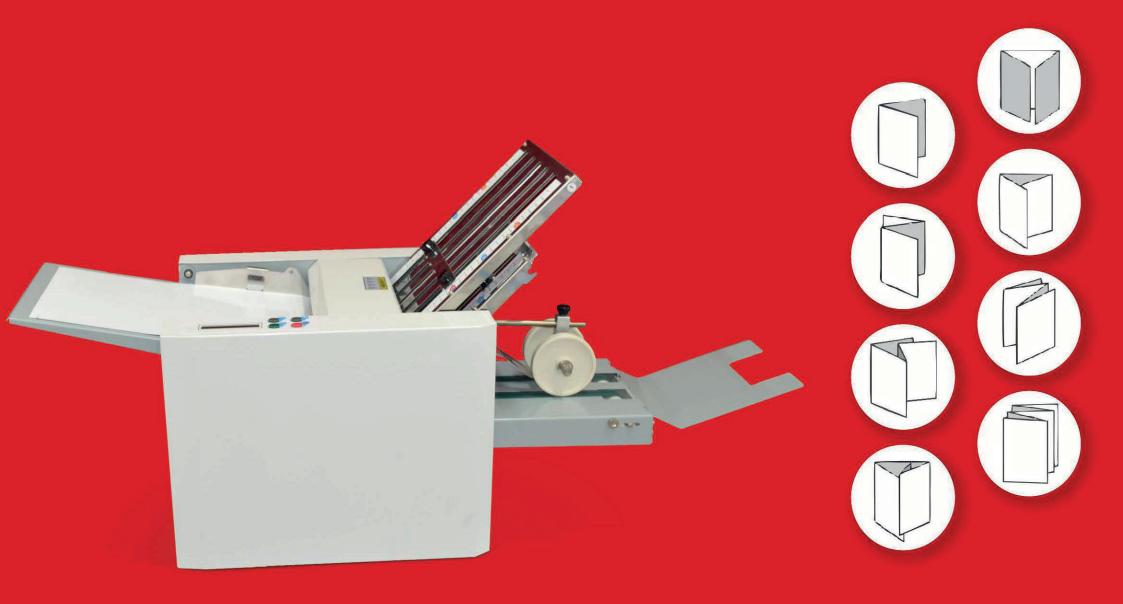

## SF-14M

Compact folding machine with 4 fold plates

## PRODUCT FEATURES:

Connect with A4 vertical stacker to collect small folded sheets.

More than 10 fold types available, minimum folded sheet height 17 mm.

Extendable feed tray saving your space in your room.

Paper Folder SF-14M is a fast, dependable and easy-to-use solution for virtually all folding applications. Popular folds are clearly marked on the fold plates for quick set-up and operation, simply slide the fold stop to the desired fold and go. Additional fold adjustments can be made with the fine tuning knobs at the end of each fold plates for precision folding.